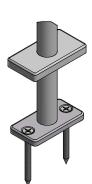

O.A. =  $(1 + 1\frac{3}{8})$ 

**VF6-5C** 

Countertop w/ Cover

Clear =  $( 1 - 1)^{\frac{1}{2}}$ 

O.A. =  $(1 + 1^{\frac{1}{2}})$ 

Satin Clear Anodized Aluminum

Customer Name: Project Name:

Date Submitted: Quantity Required: