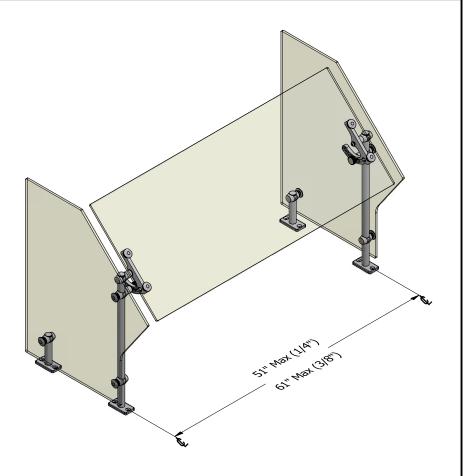

## V1 Single Section

Adjustable Self-Service Food Shield

Centerline Length:

Max  $\mathfrak{L} = 51'' \text{ w}/\frac{1}{4}''$  Thick Adjustable Panel

Max  $\ \ \, = 61'' \ \text{w}/\frac{3}{8}'' \ \text{Thick Adjustable Panel}$ 

End Panel(s)

(From Customer Side)

Left Right