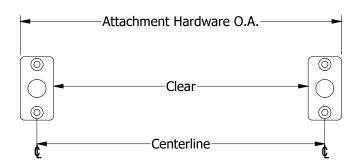

## Attachment Hardware Selection

VF3

Through Bolt

Clear =  $(2 - 1\frac{1}{2})$ 

O.A. =  $(1 + 1\frac{1}{2})$ 

VF6

Countertop

Clear =  $(2 - 1)^{\frac{3}{8}}$ 

O.A. =  $(1 + 1\frac{3}{8})$ 

**VF6-5C** 

Countertop w/ Cover

Clear =  $( 1 - 1)^{\frac{1}{2}}$ 

O.A. =  $(1 + 1^{\frac{1}{2}})$ 

Satin Clear Anodized Aluminum

Customer Name: Project Name:

Date Submitted: Quantity Required: