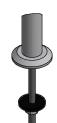

## Attachment Hardware Selection

VF3

Through Bolt

Clear =  $(2 - 1\frac{1}{2})$ 

O.A. =  $(1 + 1\frac{1}{2})$ 

VF6

Countertop

Clear =  $(2 - 1)^{\frac{3}{8}}$ 