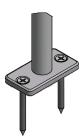

O.A. =  $(1 + 1\frac{3}{8})$ 

**VF6-5C** 

Countertop w/ Cover

Clear =  $( 1 - 1)^{\frac{1}{2}}$ 

O.A. =  $(1 + 1^{\frac{1}{2}})$ 

Satin Clear Anodized Aluminum

Customer Name: Project Name:

Date Submitted: Quantity Required: