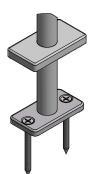

 $O.A. = $ + 1\frac{3}{8}$ 

**VF6-5C** 

Countertop w/ Cover

Clear =  $( 1 - 1)^{\frac{1}{2}}$ 

O.A. =  $(1 + 1^{\frac{1}{2}})$ 

| Satin Clear Anodized Aluminum |                    |
|-------------------------------|--------------------|
| Customer Name:                | Project Name:      |
| Date Submitted:               | Quantity Required: |