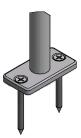

 $O.A. = $ + 1\frac{3}{8}$ 

**VF6-5C** 

Countertop w/ Cover

Clear =  $( 1 - 1)^{\frac{1}{2}}$ 

O.A. =  $(1 + 1^{\frac{1}{2}})$ 

| Satin Clear Anodized Aluminum |                    |
|-------------------------------|--------------------|
| Customer Name:                | Project Name:      |
| Date Submitted:               | Quantity Required: |