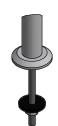

## Attachment Hardware Selection

VF3

Through Bolt

Clear =  $( 1 - 1)^{\frac{1}{2}}$ 

O.A. =  $(2 + 1\frac{1}{2})$ 

VF6

Countertop

Clear =  $(2 - 1)^{\frac{3}{8}}$ 