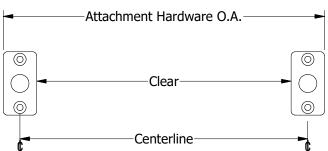

## Attachment Hardware Selection

VF3

Through Bolt

Clear =  $( 1 - 1)^{\frac{1}{2}}$ 

O.A. =  $(2 + 1\frac{1}{2})$ 

VF6

Countertop

Clear =  $(2 - 1)^{\frac{3}{8}}$ 

 $O.A. = $ + 1\frac{3}{8}$ 

**VF6-5C** 

Countertop w/ Cover

Clear =  $( 1 - 1)^{\frac{1}{2}}$ 

O.A. =  $(1 + 1^{\frac{1}{2}})$ 

| Satin Clear Anodized Aluminum |                    |
|-------------------------------|--------------------|
| Customer Name:                | Project Name:      |
| Date Submitted:               | Quantity Required: |