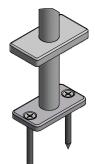

## VF6-5C

Countertop w/ Cover

Clear =  $(2 - 1^{\frac{1}{2}})$ 

O.A. =  $( + 1^{\frac{1}{2}} )$ 

Gi nat Olei)

Satin Clear Anodized Aluminum

Customer Name: Project Name:

Date Submitted: Quantity Required: