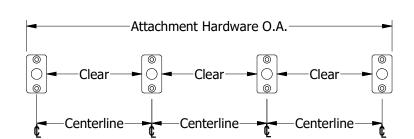

#### <u>Attachment Hardware</u> Selection

### \_ <u>VF3</u>

Through Bolt

Clear =  $( 1^{\frac{1}{2}} - 1^{\frac{1}{2}} )$ 

O.A. =  $(1 + 1^{\frac{1}{2}})$ 

#### VF6

Countertop

Clear =  $(2 - 1)^{\frac{3}{8}}$ 

O.A. =  $(1 + 1)^{\frac{3}{8}}$ 

Stratter (SIBI)

## VF6-5C

Countertop w/ Cover

Clear =  $(2 - 1^{\frac{1}{2}})$ 

O.A. =  $( + 1^{\frac{1}{2}} )$ 

Gi nat Olei)

Satin Clear Anodized Aluminum

Customer Name: Project Name:

Date Submitted: Quantity Required: