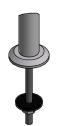

### \_ <u>VF3</u>

Through Bolt

Clear =  $( 1^{\frac{1}{2}} - 1^{\frac{1}{2}} )$ 

O.A. =  $(1 + 1^{\frac{1}{2}})$ 