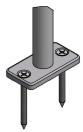

#### VF6

Countertop

Clear =  $(2 - 1)^{\frac{3}{8}}$ 

O.A. =  $(1 + 1)^{\frac{3}{8}}$ 

Stratter (SIBI)