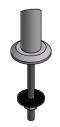

## VF3

Through Bolt

Clear = 
$$( 1^{\frac{1}{2}} - 1^{\frac{1}{2}} )$$

O.A. = 
$$(1 + 1^{\frac{1}{2}})$$