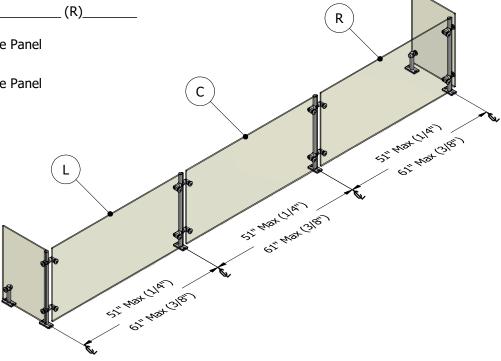

# **Multiple Section**

Vertical Food Shield

Total Sections:

Centerline Lengths: (L)\_\_\_\_\_(C)\_\_\_\_(R)\_\_\_\_

Max  $\mathbf{Q} = 51$ " w/ $\frac{1}{4}$ " Thick Adjustable Panel

Max  $\ \ \, = 61'' \text{ w} / \frac{3}{8}''$  Thick Adjustable Panel

- End Panel(s)
  - Left Right