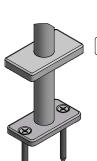

# VF6-5C

Countertop w/ Cover

Clear = 
$$( -1^{\frac{1}{2}} )$$

$$O.A. = \mathbf{Q} + 1\frac{1}{2}$$

| Satin | Claar | Anodized | IIA h | ıminıım         |  |
|-------|-------|----------|-------|-----------------|--|
| วสเมา | Cieai | AHOUIZE  | J AIL | ,,,,,,,,,,,,,,, |  |