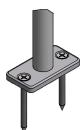

### VF6

Countertop

Clear = 
$$( -1\frac{3}{8} )$$

O.A. = 
$$(1 + 1\frac{3}{8})$$