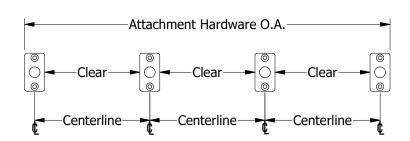

# **Attachment Hardware** Selection

## VF3

Through Bolt

Clear = 
$$( 1^{\frac{1}{2}} - 1^{\frac{1}{2}} )$$

O.A. = 
$$(1 + 1^{\frac{1}{2}})$$

### VF6

Countertop

Clear = 
$$( -1\frac{3}{8} )$$

O.A. = 
$$(1 + 1\frac{3}{8})$$

# VF6-5C

Countertop w/ Cover

Clear = 
$$( -1^{\frac{1}{2}} )$$

$$O.A. = \mathbf{Q} + 1\frac{1}{2}$$

| Satin | Claar | Anodized | IIA h | ıminıım         |  |
|-------|-------|----------|-------|-----------------|--|
| วสเมา | Cieai | AHOUIZE  | J AIL | ,,,,,,,,,,,,,,, |  |